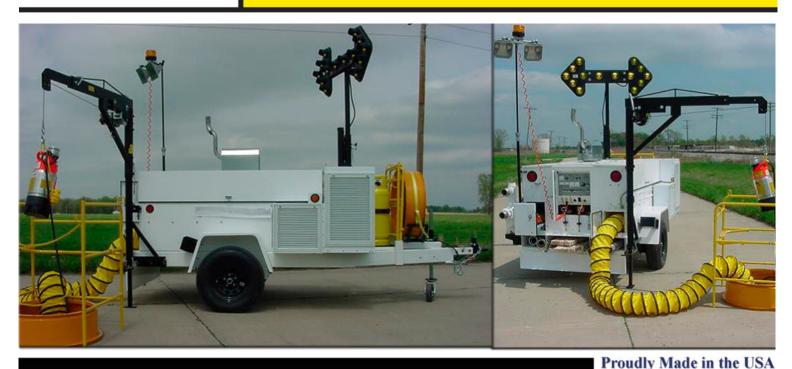

# 2-Ton Series Mobile Power Unit

## 2-TON A.C. MPU

### **Quality Trailer Construction:**

- Heavy-duty welded frame
- Powder-coated, galvannealed steel panels.
- Stainless steel hardware
- Trailer is load balanced
- Mobile climate control providing ventilation & de-humidification

Built to handle the daily hostile environment of underground utility work!

#### **All Trailers Include:**

- Control Box
- 3" Lunette Eye
- Taillight Connector
- 5/16"X34" Safety Chains with Hooks
- Landing Jack with Steel Wheel
- Rubber Wheel Chocks
- Interior Compartment Light
- Safety Tape Package
- Safety Cone Storage
- 2-Ton Air Conditioner
- Blower Hose 8"X25"
- Electric Brakes