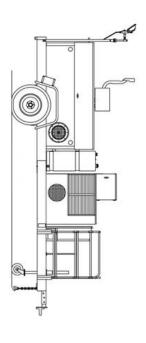

## **Quality Trailer Construction:**

- Heavy-duty welded frame
- Powder-coated, galvannealed steel panels.
- Stainless steel hardware
- Trailer is load balanced

Built to handle the daily hostile environment of underground utility work!

#### **All Trailers Include:**

- Control Box
- 3" Lunette Eye
- Taillight Connector
- 5/16"X34" Safety Chains with Hooks
- Landing Jack with Steel Wheel
- Rubber Wheel Chocks
- Interior Compartment Light
- Safety Tape Package
- Safety Cone Storage
- Blower Hose 8"X25'
- Electric Brakes