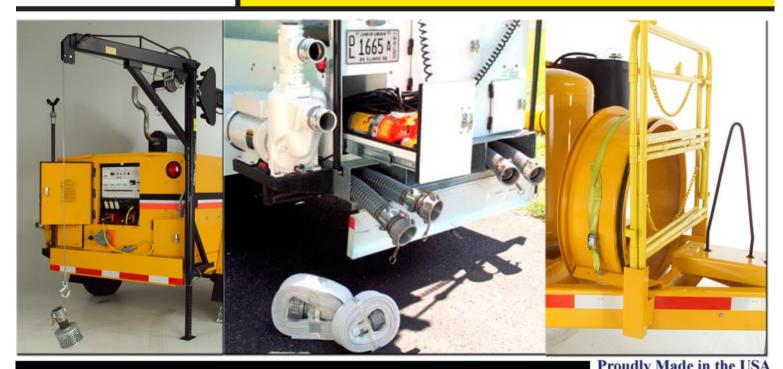

## Mobile Power Unit

# MPU

## **Quality Trailer Construction:**

- Heavy-duty welded frame
- Powder-coated, galvannealed steel panels.
- Stainless steel hardware
- Trailer is load balanced

Built to handle the daily hostile environment of underground utility work!

#### **All Trailers Include:**

- Control Box
- 3" Lunette Eye
- Taillight Connector
- 5/16"X34" Safety Chains with Hooks
- Landing Jack with Steel Wheel
- Rubber Wheel Chocks
- Interior Compartment Light
- Safety Tape Package
- Safety Cone Storage
- Blower Hose 8"X25'
- Electric Brakes