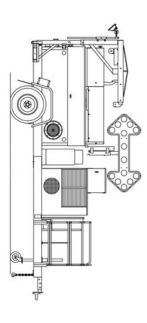

#### **All Trailers Include:**

- Control Box
- 3" Lunette Eye
- Taillight Connector
- 5/16"X34" Safety Chains with Hooks
- Landing Jack with Steel Wheel
- Rubber Wheel Chocks
- Interior Compartment Light
- Safety Tape Package
- Safety Cone Storage
- 5-Ton Air Conditioner
- Blower Hose 8"X25'
- Electric Brakes