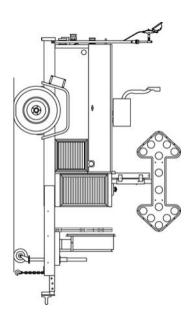

#### **All Trailers Include:**

- Control Box
- 3" Lunette Eye
- Taillight Connector
- 5/16"X34" Safety Chains with Hooks
- Landing Jack with Steel Wheel
- Rubber Wheel Chocks
- Interior Compartment Light
- Safety Tape Package
- Safety Cone Storage
- Blower Hose 8"X25'
- Electric Brakes