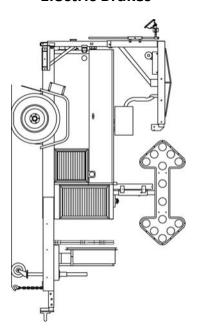

#### **All Trailers Include:**

- Control Box
- 3" Lunette Eye
- Taillight Connector
- 5/16"X34" Safety Chains with Hooks
- Landing Jack with Steel Wheel
- Rubber Wheel Chocks
- Interior Compartment Light
- Safety Tape Package
- Safety Cone Storage
- 2-Ton Air Conditioner
- Blower Hose 8"X25"
- Electric Brakes